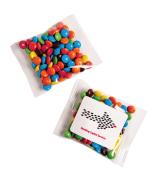

## Product Code : CC040A

Description : **Mini M&Ms** in 25g cello bag

Order# :

Company Name :

Contact :

Sticker Size : 50mmW x 40mmH

Print Colour : Customer must provide PMS Colour print guide

Quantity : Delivery Date :